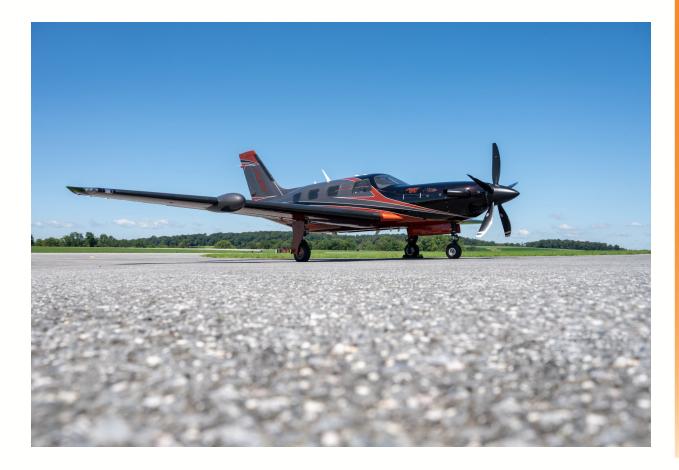

## New Piper M700 Fury!

M700 Fury Launch Scheme Delivers with Piper Ultimate Care Program.

The first in a new generation of the Piper M-Class family, featuring the powerful Pratt & Whitney PT6A-52 engine, producing 700 shaft horsepower and Garmin's innovative technology, including Autoland.

# EXTERIOR

Fury launch scheme! Only 10 aircraft will be delivered with this scheme. Lava Flow and Volcanic Ash base colors with Campfire and White Fire accents.

888.386.3596