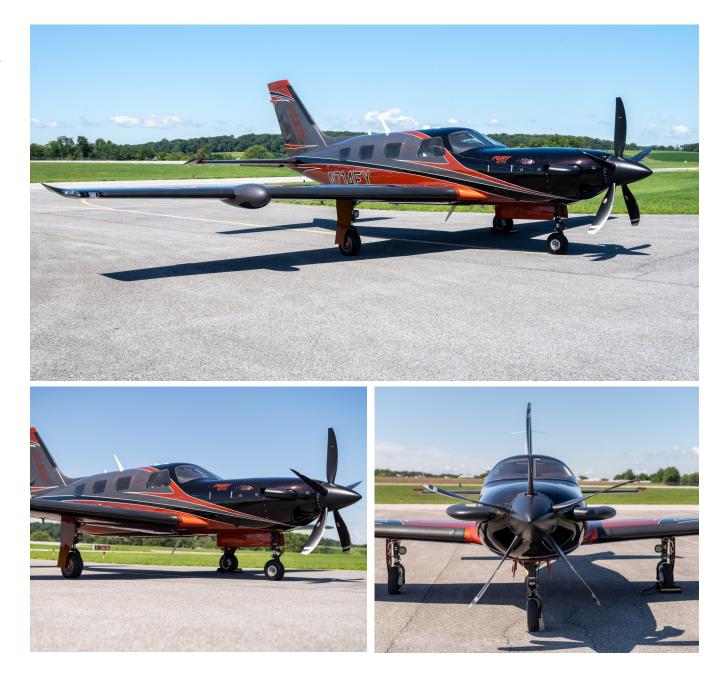

# EXTERIOR

Fury launch scheme! Only 10 aircraft will be delivered with this scheme. Lava Flow and Volcanic Ash base colors with Campfire and White Fire accents.

888.386.3596

# ENGINE(S)

First M-Class aircraft equipped with the powerful Pratt & Whitney PT6A-52 engine. 7-year engine warranty activated at delivery. Black exhaust stack.

# PROP(S)

Hartzell 5-Blade Composite Propeller Black spinner

Laki EXP interior

Carbon Fiber table, trim, and headliner

Black, leather wrapped yoke

Specifications subject to verification upon inspection. Aircraft subject to prior sale.