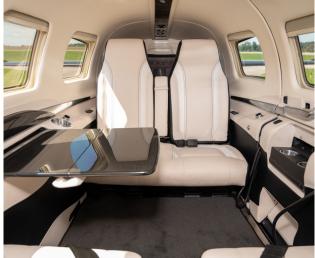

# PROP(S)

Hartzell 5-Blade Composite Propeller Black spinner

Laki EXP interior

Carbon Fiber table, trim, and headliner

Black, leather wrapped yoke

Specifications subject to verification upon inspection. Aircraft subject to prior sale.