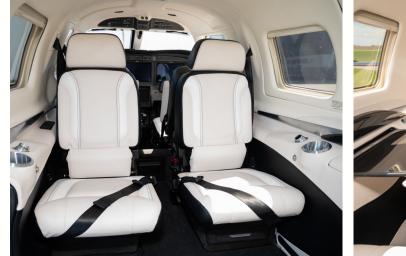

# PROP(S)

Hartzell 5-Blade Composite Propeller Black spinner

Laki EXP interior

Carbon Fiber table, trim, and headliner

Black, leather wrapped yoke

Specifications subject to verification upon inspection. Aircraft subject to prior sale.