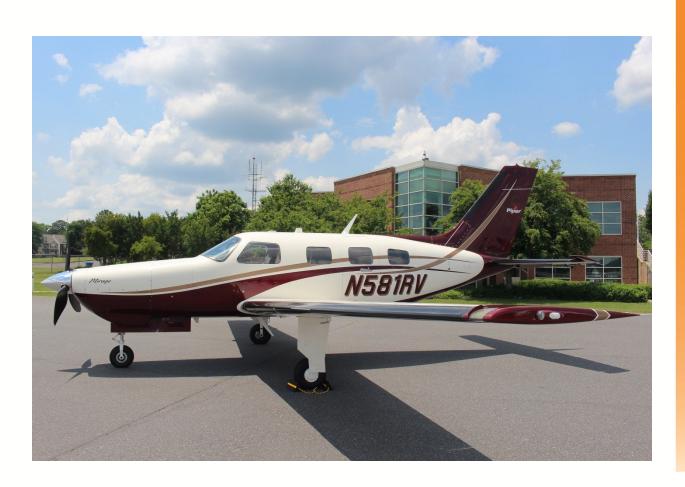

# 2012 Piper Mirage SN 4636507 / N581RV

#### **Piper's 2012 Brochure Airplane!**

Fully loaded and well kept.

Piper Service Center maintained.

No damage.

Total Time SNEW: 1135 hrs

Upgraded engine mount

LED landing, anti-collision, & pulse lights.

## **EXTERIOR**