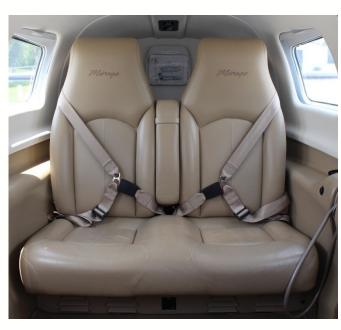

## **INTERIOR**

110VAC Outlet

Premium Elegance interior in Dune

Folding seats allow better access

to flight deck

Air conditioning

Executive writing table

Window shades

Bose plugs hardwired for crew positions

**Dual 110-Volt Cabin Outlets** 

Specifications subject to verification upon inspection. Aircraft subject to prior sale.