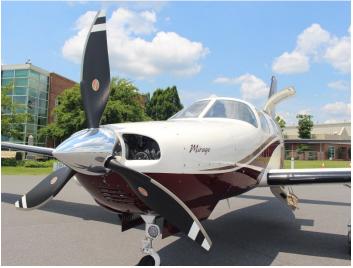

## **ENGINE(S)**

Lycoming TIO-540-AE2A 350 HP twin turbo 415 hours SNEW

## PROP(S)

3-Blade Composite Propeller Polished Aluminum Spinner 2020 Prop overhaul 215 SMOH