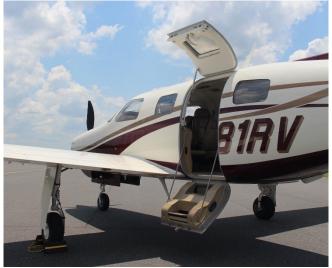

## **INTERIOR**

110VAC Outlet

Premium Elegance interior in Dune

Folding seats allow better access

to flight deck

Air conditioning

Executive writing table

Window shades

Bose plugs hardwired for crew positions

**Dual 110-Volt Cabin Outlets** 

Specifications subject to verification upon inspection. Aircraft subject to prior sale.