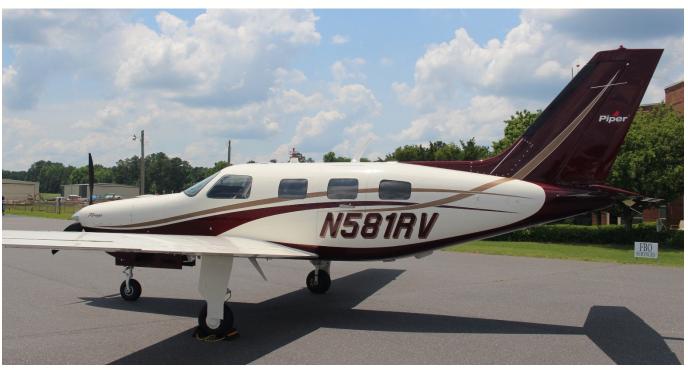

# 2012 Piper Mirage SN 4636507 / N581RV



## **AIRFRAME**

#### **Piper's 2012 Brochure Airplane!**

Fully loaded and well kept.

Piper Service Center maintained.

No damage.

Total Time SNEW: 1135 hrs

Upgraded engine mount

LED landing, anti-collision, & pulse lights.

## **EXTERIOR**









## **ENGINE(S)**

Lycoming TIO-540-AE2A 350 HP twin turbo 415 hours SNEW

## PROP(S)

3-Blade Composite Propeller Polished Aluminum Spinner 2020 Prop overhaul 215 SMOH

## **INTERIOR**

110VAC Outlet

Premium Elegance interior in Dune

Folding seats allow better access

to flight deck

Air conditioning

Executive writing table

Window shades

Bose plugs hardwired for crew positions

**Dual 110-Volt Cabin Outlets** 







Specifications subject to verification upon inspection. Aircraft subject to prior sale.









## **INSPECTION STATUS**

Annual Completed April 2024

#### **AVIONICS**

Capable Garmin G1000 flight deck with many options.

Jeppesen ChartView

Two PFD's with 15-inch MFD GFC 700 autopilot

GWX-68 radar

GDL 69A XM music and weather w/remote

Synthetic Vision

Active traffic (KTA-870)

TAWS-B; WX-500 stormscope

Dual transponders (GTX 345R & GTC 335R)

Dual ADC's

**Dual AHARS** 

Alpha numeric keypad

Backup instrumentation







Specifications subject to verification upon inspection. Aircraft subject to prior sale.















Skytech, Inc. is a General Aviation Sales, Service, Management and Charter organization specializing in personal and business aircraft transportation solut