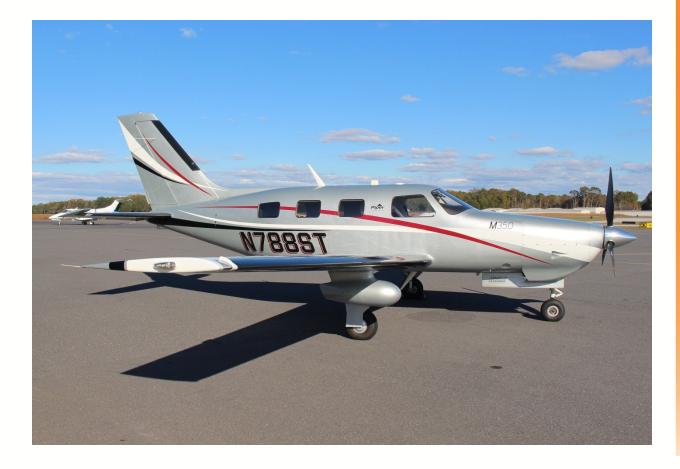

# 2021 Piper M350 SN 436786 / N788ST

# EXTERIOR

f

Silver base with Matterhorn White, Cherry Red, and Sable accents.

888.386.3596