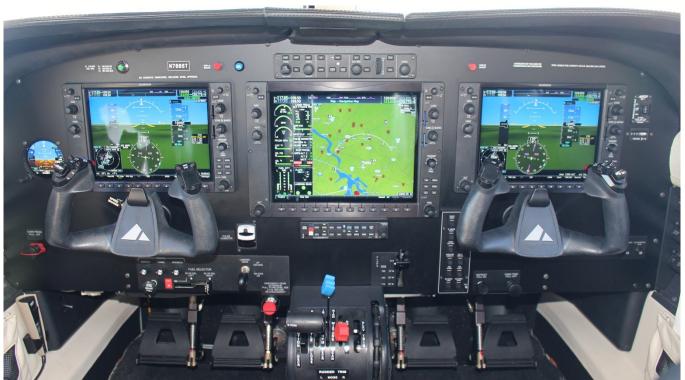

## **AVIONICS**

Garmin G1000 NXi Premium Package (110 V AC power outlet, GSR 56 Iridium transceiver, FlightStream 510, AmSafe seatbelts)

#### Awareness Package

(Surface Watch, enhanced AFCS enablement, Jeppesen Chartview, Garmin Synthetic Vision, TAWS-B, GTS 825 traffic advisory system)

All Weather Package (GWX 8000 radar, GLD 69A SiriusXM, FIKI, L3 WX-500 Stormscope)