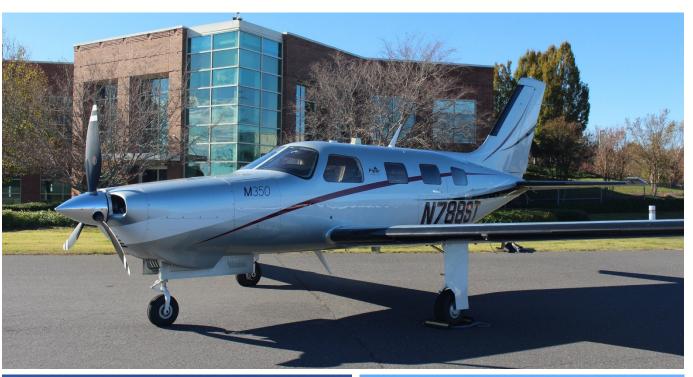

# 2021 Piper M350 SN 436786 / N788ST

# EXTERIOR

f

Silver base with Matterhorn White, Cherry Red, and Sable accents.

888.386.3596