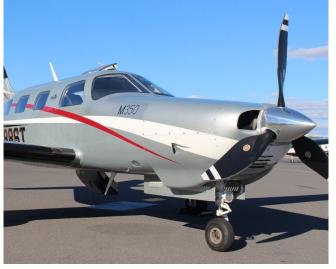

# ENGINE(S)

Lycoming 350HP twin turbocharged TIO-540-AE2A

# PROP(S)

Three blade composite propeller with heated blades

Polished aluminum spinner